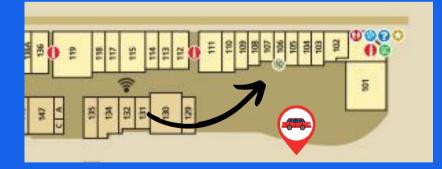

SUITES ON THE SOUTH END NEXT TO PUMA AND BATH AND BODY WORKS

TAKE YOUR SCHOOL PICTURES IN A SAFE ENVIRONMENT IN A PRIVATE STOREFRONT AT THE OUTLETS OF LAKE ELSINORE. YOU CAN FIND US AT SUITES 103 AND 106. STUDENTS BE SURE TO COME AT YOUR DESIGNATED TIME.

SUITES ESTAN LADO SUR JUNTO PUMA AND BATH AND BODY WORKS

LAS FOTOS SE TOMARÁN EN UNA SUITE PRIVADA SEGURA EN LOS OUTLETS DE LAKE ELSINORE. ENCUÉNTRANOS EN SUITES 103 Y 106.

MASKS REQUERIDA . SE TOMARÁ LA TEMPERATURA